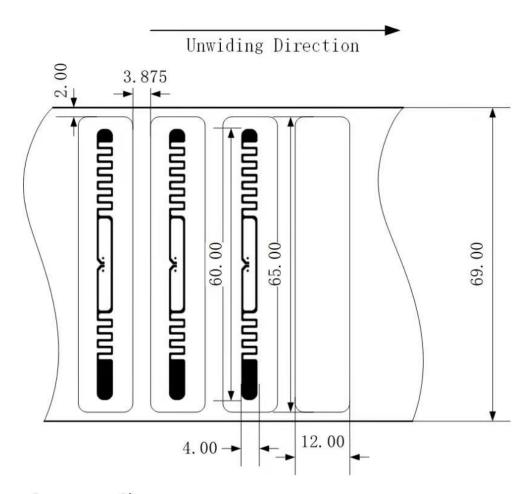

### **Specification**

| 1. Physical Characteristics    |                                                |
|--------------------------------|------------------------------------------------|
| Antenna Dimension              | 60.0mm x 4.0 mm                                |
| Inlay / Tag Dimension          | 65.0mm x 12.0 mm                               |
| Antenna Pitch                  | 15.875 mm                                      |
| 2. Electronic Characteristics  |                                                |
| Protocol                       | EPC Class 1 Gen 2/ISO 18000-6C                 |
| Manufacture / IC               | NXP UCODE 9                                    |
| EPC / TID / USER Memory        | 96bits/96bits/0bits                            |
| Base Material                  | PET + Aluminum + Micro-Chip                    |
| Face Stock                     | Paper                                          |
| Antenna                        | Etched Aluminum (10μm) + PET (50μm)            |
| Operating Frequency            | Global (860MHz-960MHz)                         |
| Operating Mode                 | Passive                                        |
| ESD Voltage Immunity           | Max.2000V Human being mode(HBM)                |
| 3.Environment & Package        |                                                |
| Operating Temperature/Humidity | -40°C ~ +70°C, 20% to 90% RH Non-condensing;   |
| Storage                        | -25°C ~ +50°C, ,20% to 90% RH Non-condensing   |
| Bending diameter               | >50 mm                                         |
| Static pressure                | <10 MPa                                        |
| Package                        | 5000 pcs/ roll, 4rolls/Carton                  |
| 4. Delivery Formats            |                                                |
| Available formats              | Dry inlay, Wet inlay, Paper tag, Plastic Tag   |
| Quality                        | 100% tested with out-of-tolerance inlay marked |
|                                | 76 mm/3 in als                                 |
| Inner core diameter            | 76 mm/3 inch                                   |

## **RFID Layer Out**