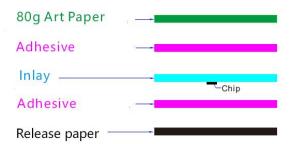

orage                        | -25°C ~ +50°C, ,20% to 90% RH Non-condensing   |
| Bending diameter               | >50 mm                                         |
| Static pressure                | <10 MPa                                        |
| Package                        | 5000 pcs/ roll, 4rolls/Carton                  |
| 4. Delivery Formats            |                                                |
| Available formats              | Dry inlay, Wet inlay, Paper tag, Plastic Tag   |
| Quality                        | 100% tested with out-of-tolerance inlay marked |
|                                | 76 mm/3 in als                                 |
| Inner core diameter            | 76 mm/3 inch                                   |



## **RFID Layer Out**



# Structure Chart:



### Package Info.

ESD package box 5,000pcs/roll, 4 or 8 rolls/Ctn. Packing in roll for printing and cutting at customer





### JYL10506U8

# **UHF RFID Library Tag**



### **Specification**

| 1. Physical Characteristics    |                                                |
|--------------------------------|------------------------------------------------|
| Antenna Dimension              | 100.0mm x 3.0 mm                               |
| Inlay / Tag Dimension          | 105.0mm x 6.0 mm                               |
| Antenna Pitch                  | 18.0 ±1.0                                      |
| 2. Electronic Characteristics  |                                                |
| Protocol                       | EPC Class 1 Gen 2/ISO 18000-6C                 |
| Manufacture /