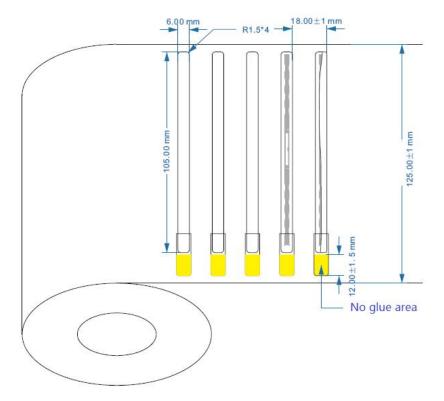

### JYL10506U8

### **Specification**

| 1. Physical Characteristics    |                                                |
|--------------------------------|------------------------------------------------|
| Antenna Dimension              | 100.0mm x 3.0 mm                               |
| Inlay / Tag Dimension          | 105.0mm x 6.0 mm                               |
| Antenna Pitch                  | 18.0 ±1.0                                      |
| 2. Electronic Characteristics  |                                                |
| Protocol                       | EPC Class 1 Gen 2/ISO 18000-6C                 |
| Manufacture / IC               | NXP UCODE 8                                    |
| EPC / TID /User Memory         | 128bits/96bits/0bits                           |
| Base Material                  | PET + Aluminum + Micro-Chip                    |
| Face Stock                     | PET                                            |
| Antenna                        | Etched Aluminum (10μm) + PET (50μm)            |
| Operating Frequency            | 860-960MHz                                     |
| Operating Mode                 | Passive                                        |
| ESD Voltage Immunity           | Max.2000V Human being mode(HBM)                |
| 3.Environment & Package        |                                                |
| Operating Temperature/Humidity | -40°C ~ +70°C, 20% to 90% RH Non-condensing;   |
| Storage                        | -25°C ~ +50°C, ,20% to 90% RH Non-condensing   |
| Bending diameter               | >50 mm                                         |
| Static pressure                | <10 MPa                                        |
| Package                        | 5000 pcs/ roll, 4rolls/Carton                  |
| 4. Delivery Formats            |                                                |
| Available formats              | Dry inlay, Wet inlay, Paper tag, Plastic Tag   |
| Quality                        | 100% tested with out-of-tolerance inlay marked |
| Inner core diameter            | 76 mm/3 inch                                   |

### **RFID Layer Out**