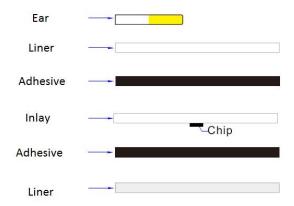

## **RFID Layer Out**

# Structure Chart:

### **RFID Layer Out**

### **Structure Chart**